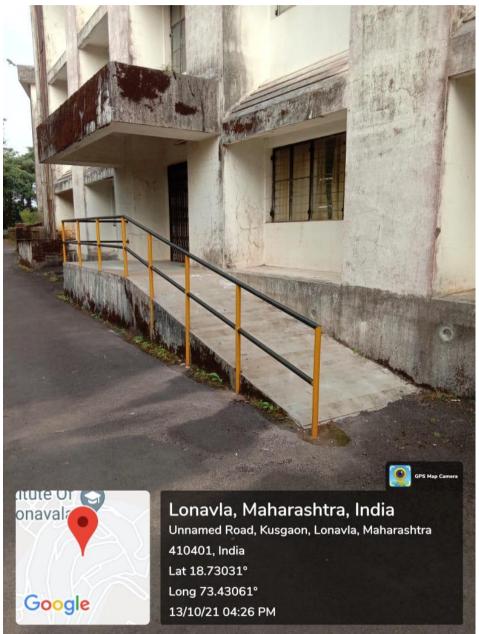

#### 1. Ramps for easy access to classrooms:

Ramp

(Affiliated to Savitribai Phule Pune University, Pune & Approved by AICTE)

Sinhgad Institutes Gat No. 309/310, off Mumbai Pune Expressway Kusgaon (Bk), Lonavala Pune -410401 sit.sinhgad.edu