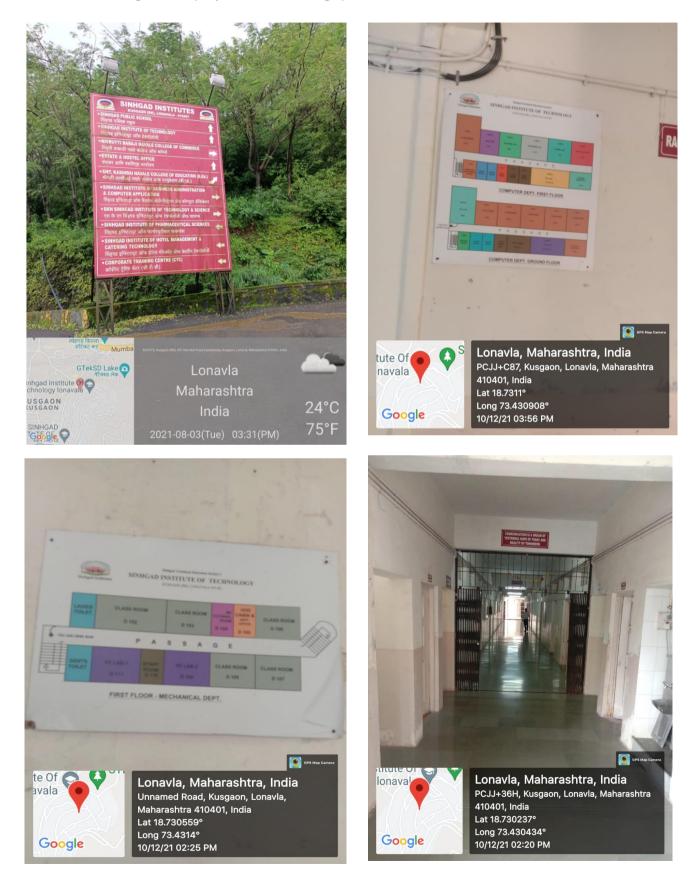

#### 4. Direction board, lights, display boards and signposts

Direction board, Signpost, Display boards