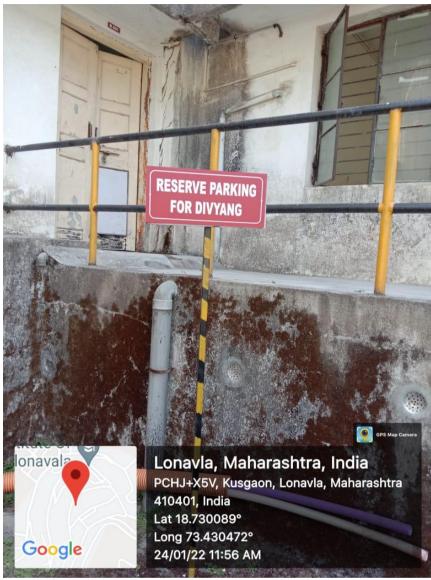

Reserved parking for Divyang

(Affiliated to Savitribai Phule Pune University, Pune & Approved by AICTE)

Sinhgad Institutes Gat No. 309/310, off Mumbai Pune Expressway Kusgaon (Bk), Lonavala Pune -410401 sit.sinhgad.edu