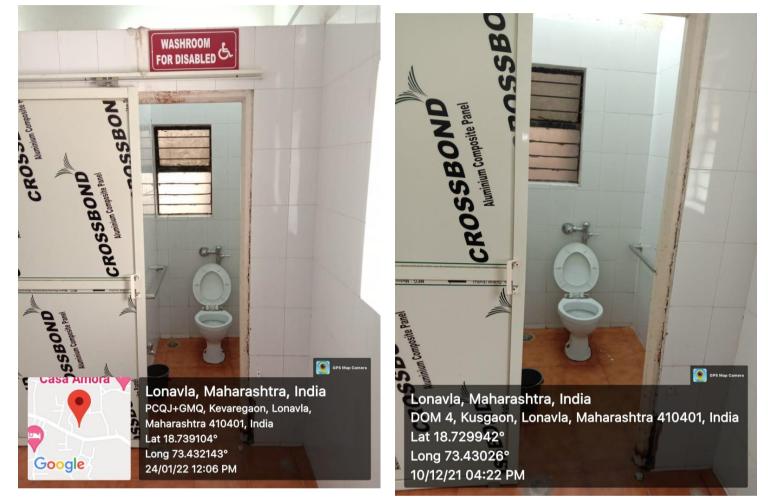

#### 3. Disabled-friendly washrooms:

Washroom for Disabled

(Affiliated to Savitribai Phule Pune University, Pune & Approved by AICTE)

Sinhgad Institutes Gat No. 309/310, off Mumbai Pune Expressway Kusgaon (Bk), Lonavala Pune –410401 sit.sinhgad.edu